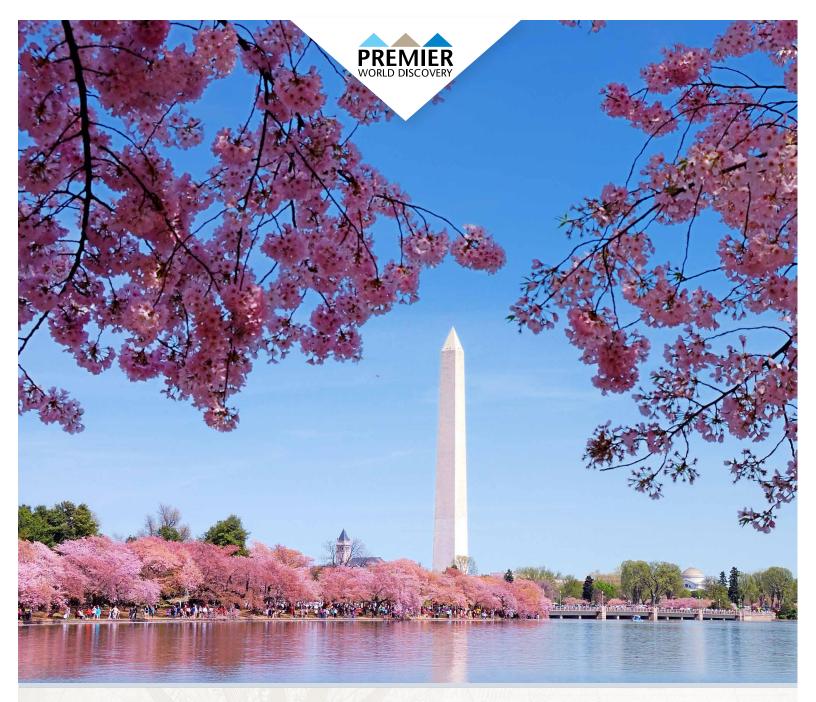

# Washington DC Cherry Blossoms

featuring 5 Nights at One Hotel

## Washington DC Cherry Blossoms

DAY 1: FLY TO WASHINGTON D.C.

Upon arrival at the airport, meet your Tour Director. Transfer to your hotel for a five night stay in the Washington D.C. area. Washington D.C. is an extraordinary city, one with multiple personalities: a working federal city, an international metropolis, a picturesque tourist destination, an unmatched treasury of our country's history and artifacts, and a cosmopolitan center that retains a neighborly small-town ambiance.

#### DAY 2: ARLINGTON - DC CITY TOUR - WHITE HOUSE VISITOR CENTER After breakfast, visit Arlington National

**Cemetery,** America's shrine to valor and sacrifice. Board the tram to see the John F. Kennedy and Robert Kennedy graves plus the Changing of the Guard at the Tomb of the Unknown Soldier. Then, stop at the Marine Corps Memorial (Iwo Jima Statue). This afternoon embark on a **DC City Tour** with a stop at The **White House Visitor Center** to learn about our Executive Mansion and the Presidential families that lived there. View the film White House: Reflections from Within. Next depart on a "spring stroll" along the National Mall's Tidal Basin to see the Cherry Blossoms. Make stops at four impressive Memorials: Jefferson, Franklin D. Roosevelt, M.L.K. Jr., and National WWII. Tonight enjoy a **Welcome Dinner** with your fellow travelers.