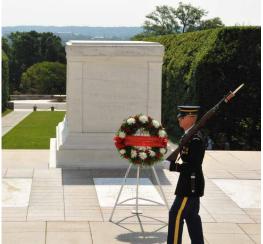

#### DAY 2: ARLINGTON - DC CITY TOUR - WHITE HOUSE VISITOR CENTER After breakfast, visit Arlington National

**Cemetery,** America's shrine to valor and sacrifice. Board the tram to see the John F. Kennedy and Robert Kennedy graves plus the Changing of the Guard at the Tomb of the Unknown Soldier. Then, stop at the Marine Corps Memorial (Iwo Jima Statue). This afternoon embark on a **DC City Tour** with a stop at The **White House Visitor Center** to learn about our Executive Mansion and the Presidential families that lived there. View the film White House: Reflections from Within. Next depart on a "spring stroll" along the National Mall's Tidal Basin to see the Cherry Blossoms. Make stops at four impressive Memorials: Jefferson, Franklin D. Roosevelt, M.L.K. Jr., and National WWII. Tonight enjoy a **Welcome Dinner** with your fellow travelers.