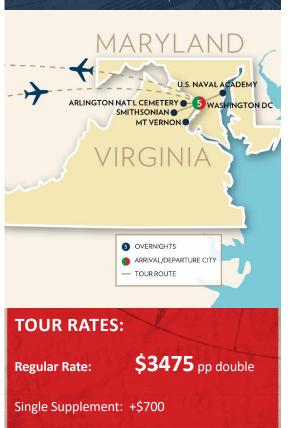

## Washington DC Cherry Blossoms

DAY 1: FLY TO WASHINGTON D.C.

Upon arrival at the airport, meet your Tour Director. Transfer to your hotel for a five night stay in the Washington D.C. area. Washington D.C. is an extraordinary city, one with multiple personalities: a working federal city, an international metropolis, a picturesque tourist destination, an unmatched treasury of our country's history and artifacts, and a cosmopolitan center that retains a neighborly small-town ambiance.

#### DAY 2: ARLINGTON - DC CITY TOUR - WHITE HOUSE VISITOR CENTER After breakfast, visit Arlington National

**Cemetery,** America's shrine to valor and sacrifice. Board the tram to see the John F. Kennedy and Robert Kennedy graves plus the Changing of the Guard at the Tomb of the Unknown Soldier. Then, stop at the Marine Corps Memorial (Iwo Jima Statue). This afternoon embark on a **DC City Tour** with a stop at The **White House Visitor Center** to learn about our Executive Mansion and the Presidential families that lived there. View the film White House: Reflections from Within. Next depart on a "spring stroll" along the National Mall's Tidal Basin to see the Cherry Blossoms. Make stops at four impressive Memorials: Jefferson, Franklin D. Roosevelt, M.L.K. Jr., and National WWII. Tonight enjoy a **Welcome Dinner** with your fellow travelers.

#### DAY 3: CHERRY BLOSSOM CRUISE – SMITHSONIAN – DC ILLUMINATION TOUR

Today visit the **National Portrait Gallery,** whose collections focus on images of famous Americans. Midday board the **Odyssey III ship** for your festive **Cherry Blossom Cruise** on the Potomac River. Enjoy a signature pink drink, narration and a delicious lunch. Later enjoy free time to visit your choice of the world-famous **Smithsonian Institution Museums** such as the Air & Space, Natural History, American History or Gallery of Art. Later enjoy a **DC Twilight Illumination Tour** of the famous monuments including those dedicated to Lincoln & Jefferson.

#### DAY 4: FORD'S THEATRE - ANNAPOLIS -NAVAL ACADEMY

This morning stop to visit Ford's Theatre, which opened in 1863. The active theatre is restored as it was the night John Wilkes Booth shot President Lincoln on April 14, 1865. Then visit the Center for Education & Leadership with exhibits about President Lincoln. Then travel east to Annapolis, Maryland's capital city on the Chesapeake Bay which features a historic district including 18th century brick houses and domed Maryland State House. Enjoy a bit of leisure time to shop and grab lunch on your own in the historic Annapolis Harbor. This afternoon your Annapolis exploration continues with a visit to the US Naval Academy with its sprawling waterfront grounds, beaux arts architecture, monuments and a naval history museum. Later head back to your Washington DC area hotel for an evening at your own pace.

Today arrive at Capitol Hill to visit the **Capitol Visitor Center** which highlights the US lawmaking process. Then visit the **US Library of Congress** and view the exterior of the Supreme Court Building. Later drive to Alexandria, VA to visit **Mt**. **Vernon**, President George Washington's beautiful estate overlooking the Potomac River. The "Father of Our Country" called Mt. Vernon home for more than 45 years. Tour the house and gardens, and visit the grave site of our first President. Tonight's **Farewell Dinner** is at popular local restaurant in Washington DC area.