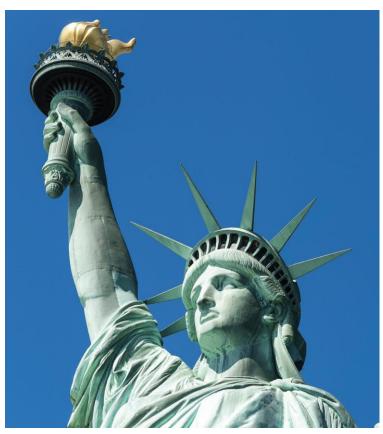

Day 3: Saturday, May 11, 2024 New York City This morning, board a ferry for a cruise of New York Harbor. Take in the incredible views of the towering Statue of Liberty. Dock and get up-close to "Lady Liberty." She has welcomed immigrants and visitors to New York Harbor since 1886. Created as a token of friendship between the U.S. and France, the Statue of Liberty has become a global symbol of freedom. Then it's on to Ellis Island. Step back in time on a self-guided tour of the museum. Come to know the personal stories of the immigration boom of 1892-1924 when 12 million people passed through this station on their journey to America. The remainder of the day is at leisure to explore "the city that never sleeps." Tonight, choose to join an optional walking tour of Greenwich Village including dinner. (*B*)