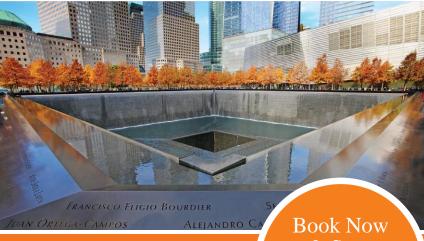

Day 4: Sunday, May 12, 2024 New York City Enjoy breakfast at a local diner. Reflect at the 9/11 Memorial and take a self-guided tour at the 9/11 Museum - two poignant tributes to the lives lost. This afternoon, the curtains rise for your second Broadway show. You'll choose from a selection of Broadway's biggest hits.\* Say farewell to this extraordinary city tonight as we gather for your final taste of New York with dinner at a local restaurant. (*B*, *D*)