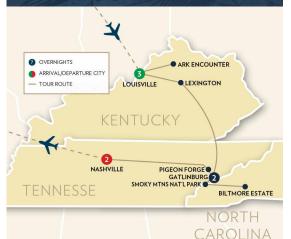

#### DAY 1: FLIGHT TO LOUISVILLE, KY

Arrive in Louisville, Kentucky known as the "Bluegrass State." Meet your Tour Director and transfer to your hotel for a three-night stay. Tonight, enjoy a Welcome Dinner with your fellow travelers.

#### **DAY 2: LOUISVILLE**

Today enjoy a visit to Churchill Downs, the thoroughbred racetrack most famous for hosting the annual Kentucky Derby. Enjoy a tour of the museum to learn about the legendary history of the Kentucky Derby. Later visit the Louisville Slugger Museum & Factory which showcases the history of the Louisville Slugger brand of baseball bats, the official bat of Major League Baseball. This afternoon visit the Evan Williams Bourbon Experience for a distillery experience and tasting which celebrates the legacy of Evan Williams, Kentucky's first distiller and namesake of Heaven Hill's flagship Bourbon brand.

#### **DAY 3: ARK ENCOUNTER**

This morning head north to Williamstown to see the life-size replica of Noah's Ark, The Ark Encounter, the largest timber frame

structure in the world which opened in 2016 and was built to the dimensions given in the Bible. Built in part by Amish craftsman, the structure measures 510 feet long, 85 feet wide and 51 feet high, and is a modern engineering marvel featuring 3 decks of exhibits. Later return to Louisville and enjoy dinner at a local restaurant.

#### **DAY 4: LOUISVILLE - LEXINGTON -GATLINBURG**

Today travel south through lush, rolling terrain toward Tennessee. Stop in Lexington and visit the Kentucky Horse Park, a working horse farm and the world's only park dedicated to man's relationship with the horse. Hear behind- the-scenes stories about the individuals and horses that make Lexington "The Horse Capital of the World." See other historic estates of the Bluegrass Region as well as shiny-new, multi-million dollar farms of international movers and shakers. Later arrive in Gatlinburg for a two night stay in one of America's great mountain resort destinations & a gateway to Smoky Mountains National Park.

#### **DAY 5: SMOKY MOUNTAINS NATIONAL PARK - BILTMORE ESTATE**

Today visit our nation's most visited National Park, Smoky Mountains National Park, world renowned for the diversity of its plant and animal life, the beauty of its mountains and the quality of its remnants of Southern Appalachian mountain culture. Continue onto Asheville, NC to tour a four-acre masterpiece of the Vanderbilt family, the Biltmore Estate. America's largest home boasts 250 rooms, 65 fireplaces, 70,000 gallon indoor pool, bowling alley, priceless art and antiques. The grounds also feature 75 acres of formal gardens and a winery. Later return to Gatlinburg for an evening at your own pace.

#### DAY 6: GATLINBURG - PIGEON FORGE -NASHVILLE

Today travel to nearby Pigeon Forge to visit Dollywood, the entertainment theme park owned by the legendary Dolly Parton. The park features live entertainment showcasing the best in country, bluegrass, mountain and gospel music with more than a dozen stage shows. Master craftsmen demonstrate centuries-old crafts including blacksmithing, glass blowing and wood carving. Later travel to

Nashville, Music City USA and arrive at the amazing Gaylord Opryland Resort to begin a 2-night stay. The resort complex features three interior gardens under glass roofs including waterfalls, a river and lake system with passenger-carrying flatboats plus a variety of restaurants, lounges and shops. **(B)** 

#### **DAY 7: NASHVILLE**

Today enjoy a Nashville City Tour to see the State Capitol, famous Music Row, the Parthenon, which is a replica of the Acropolis in Greece, and the Old Ryman Auditorium, referred to as "Mother Church" of country music. Later visit the Country Music Hall of Fame to see how country music has evolved through the past 70 years. The Hall of Fame features memorabilia and displays in a museum setting. This evening enjoy a Farewell Dinner and then a performance of America's longest-running radio show, The Grand Ole Opry.