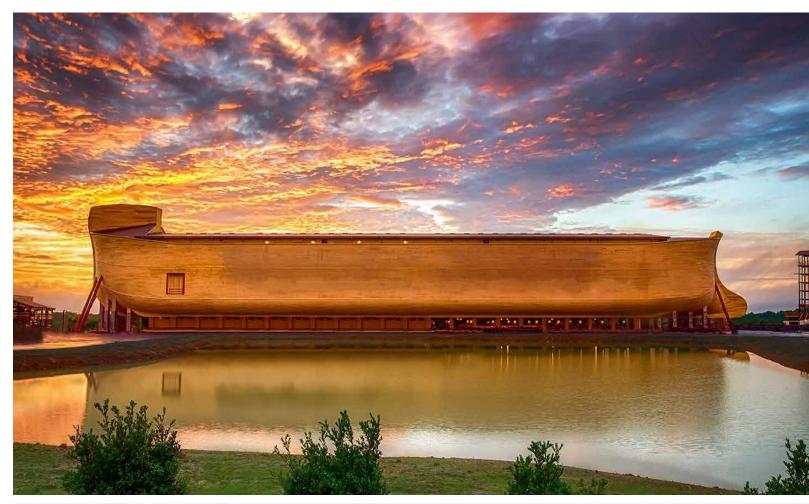

#### **DAY 3: ARK ENCOUNTER**

This morning head north to Williamstown to see the life-size replica of Noah's Ark, The Ark Encounter, the largest timber frame

structure in the world which opened in 2016 and was built to the dimensions given in the Bible. Built in part by Amish craftsman, the structure measures 510 feet long, 85 feet wide and 51 feet high, and is a modern engineering marvel featuring 3 decks of exhibits. Later return to Louisville and enjoy dinner at a local restaurant.