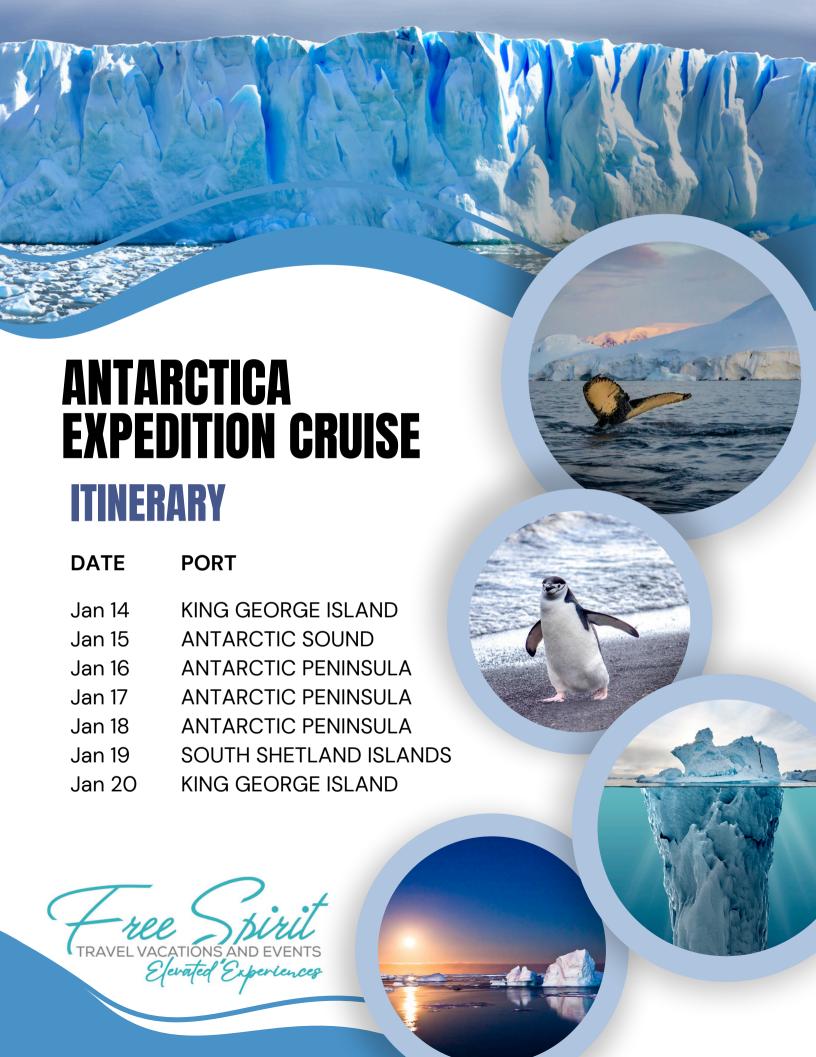

## ANTARCTICA EXPEDITION CRUISE 6-NIGHT LUXURY CRUSE FROM SANTIAGO, CHILE

Silversea Cruises | Silver Cloud

January 14 – 20, 2026

'Fly the Drake Passage' flights included. Cruise roundtrip from King George Island.

from \$16,900 pp Call for international air and upgraded Door to Door pricing.

Immerse yourself in the Antarctic wilderness on this thrilling 7-day voyage led by an expert expedition team. Starting and ending at King George Island, you'll embark on a journey to discover the snow-covered landscapes and magnificent ice formations, including glaciers and icebergs, that define Earth's most secluded continent. You'll visit Antarctic Sound, the Antarctic Peninsula, and the renowned South Shetland Islands, where a rich array of wildlife awaits your exploration.