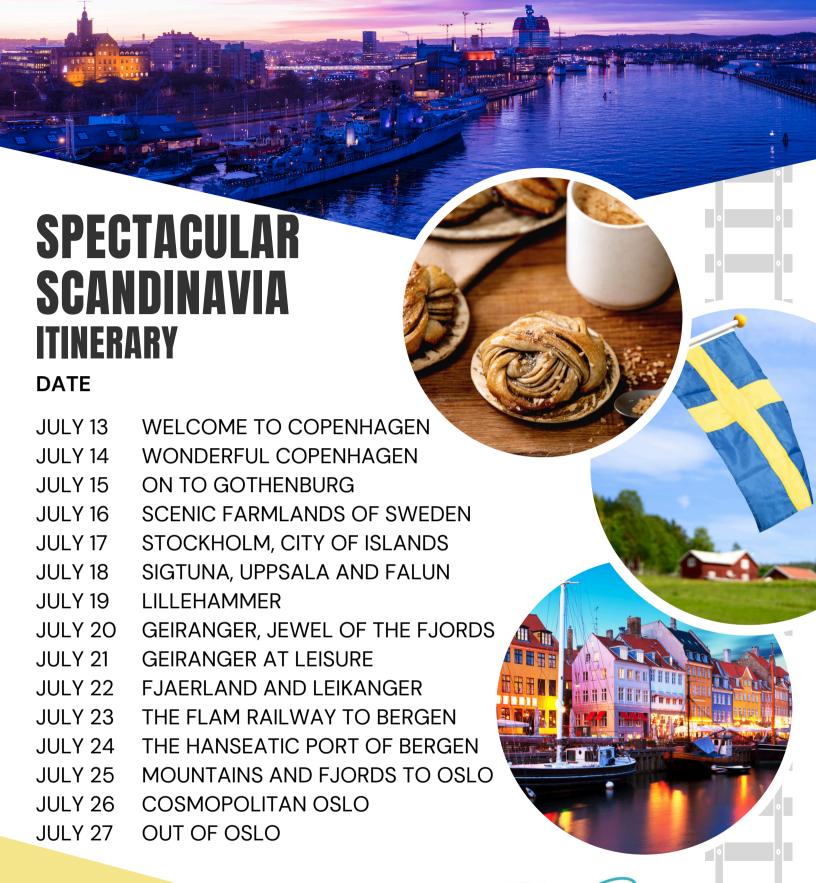

July 13 – 27, 2025 15–Day Rail Tour with Insight Vacations

SPECTACULAR SCANDINAVIA WITH FLAM RAILWAY

From \$6,225 pp/double

Explore Scandinavia's Fjords and Mountains. Ascend almost 1000-meters above sea level on the famous Flam railway. From Copenhagen to Oslo, take in the breathtaking views, and spectacular cuisine of Scandinavia.