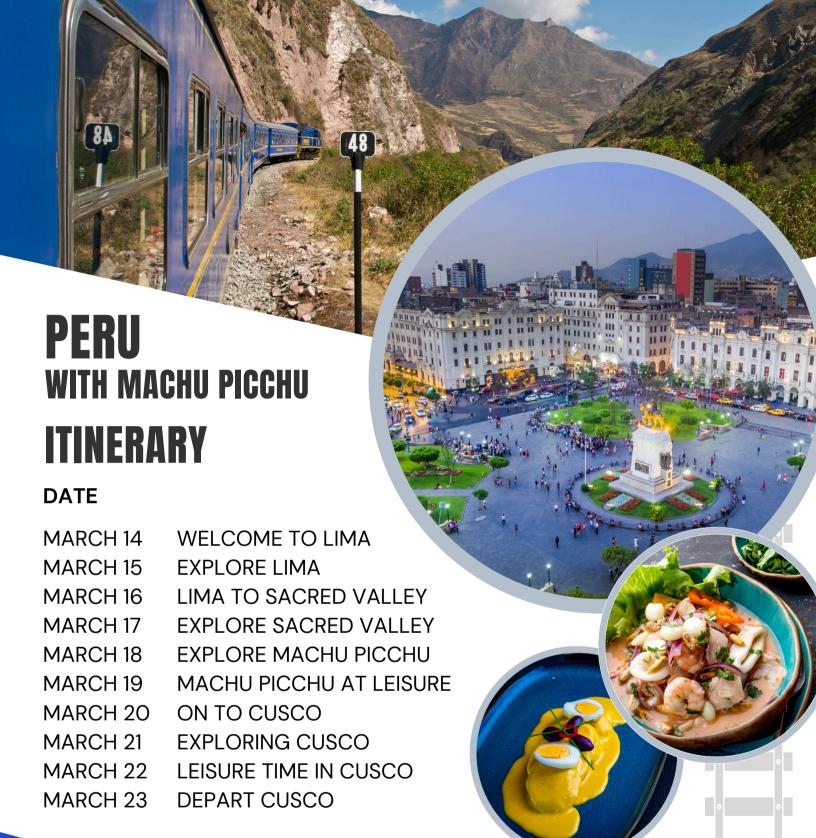

## PERU WITH MACHU PICCHU

**LIMA TO CUSCO** 

From \$4,850 pp/double

Begin with an exploration of Lima, the colorful capital of Peru. Travel to the ancient capital of Cusco and the Sacred Valley where you'll visit the Maras salt pans and a local Quechua weaver. Take the IncaRail train and spend two days exploring Machu Picchu.

Travel by train to Ollantaytambo and transfer back to Cusco where you'll discover colonial architecture, Inca ruins and local delicacies including hot wine.

\*Alternative dates available. \$350 non-refundable deposit due at time of booking.