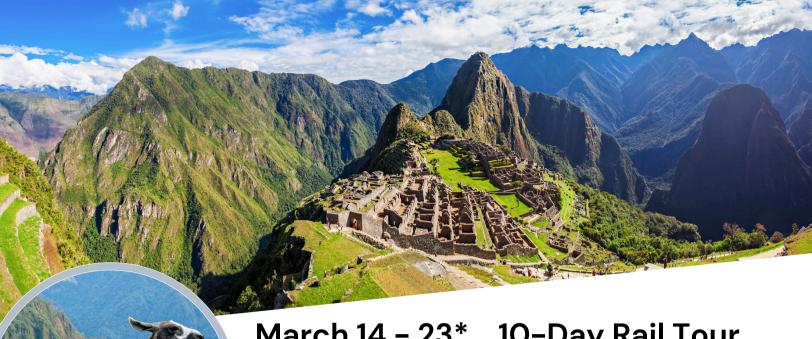

March 14 - 23\* 10-Day Rail Tour

## PERU WITH MACHU PICCHU

**LIMA TO CUSCO** 

From \$4,850 pp/double

Begin with an exploration of Lima, the colorful capital of Peru. Travel to the ancient capital of Cusco and the Sacred Valley where you'll visit the Maras salt pans and a local Quechua weaver. Take the IncaRail train and spend two days exploring Machu Picchu.