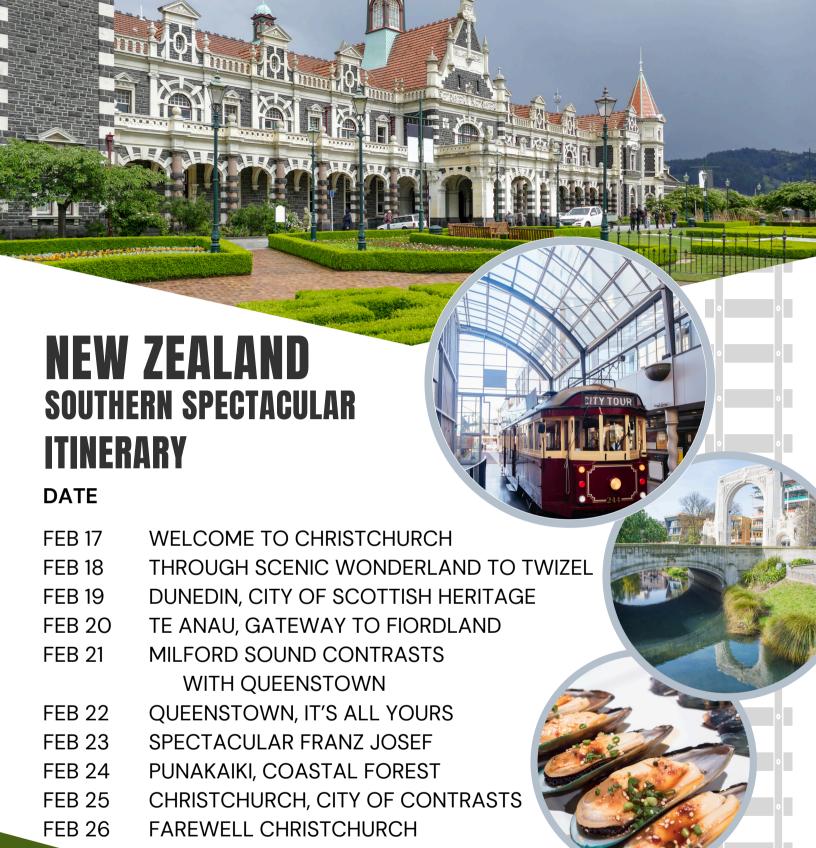

NEW ZEALAND SOUTHERN SPECTACULAR

ROUNDTRIP CHRISTCHURCH

From \$5,410 pp/double

Explore the South Island's cities and see the stunning beauty of the West Coast. From alpine scenery to rainforests, marvel at the diverse landscapes. Dine on local specialties and enjoy a jet boat ride down the Waiau River. Board the famous TranzAlpine train and travel through tunnels and over viaducts on one of the world's most scenic train rides.