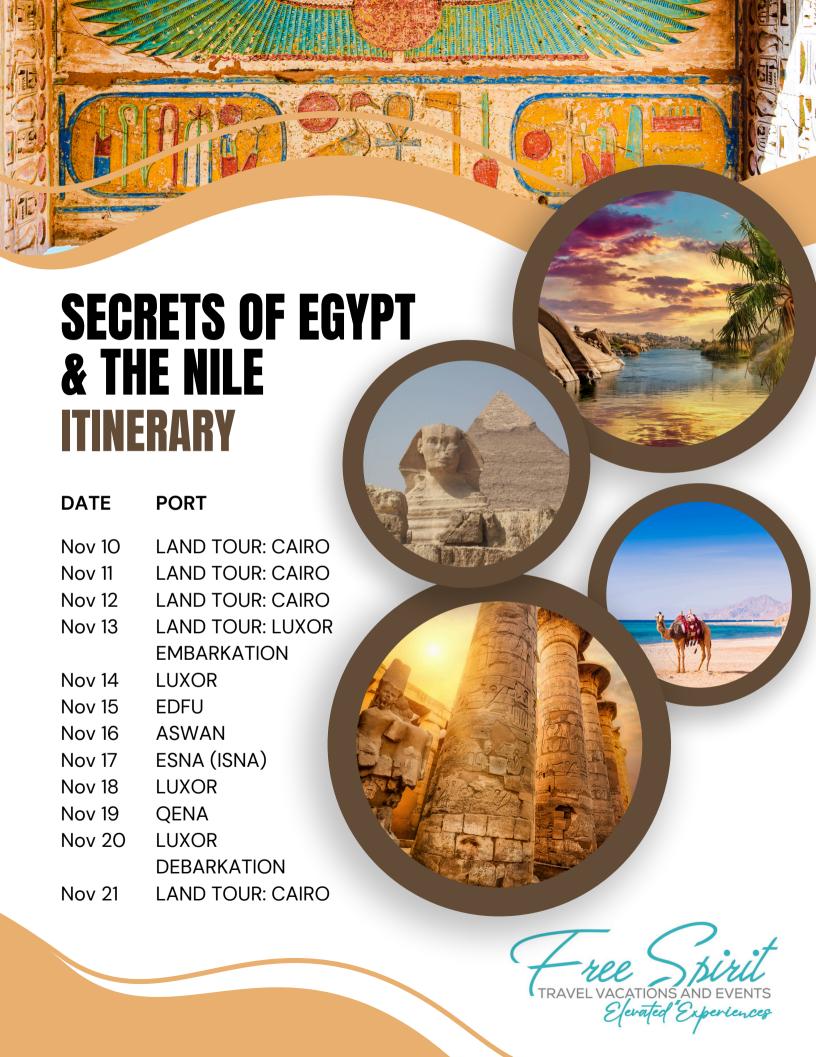

# SECRETS OF EGYPT & THE NILE 11-NIGHT CRUISE/LAND PACKAGE

# **AMAWATERWAYS | AmaLilia**

3-Night Cairo, 7-Night Cruise, 1-Night Cairo

November 10-21, 2025

From: \$8,498 per person

Debuting in 2024, the stunning **AmaLilia** will be a true treasure of the Nile. Specially curated with upscale regionally-inspired décor and 41 staterooms, including 13 marvelous suites, AmaLilia will carry you through Egypt in style with the luxurious amenities and exclusive experiences only AmaWaterways provides.