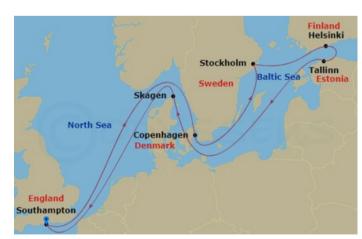

With roundtrip nonstop flights from Phoenix to London, this offers an easy way to see Scandinavia. Sailing in June, roundtrip from London (Southampton), the long summer days allow time to fit in all there is to see.

\*\*Classic Beverage Package, additional charges per drink may apply for premium upgrades. Bar staff gratuities included in All Included.

June 20 **COPENHAGEN** June 21 AT SEA June 22 **STOCKHOLM** June 23 **HELSINKI** June 24 **TALLINN** AT SEA June 25 June 26 **SKAGEN** June 27 AT SEA