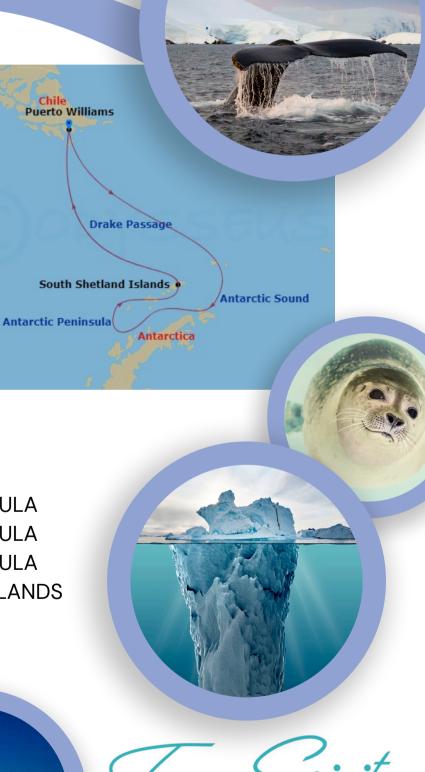

# LUXURIOUS ANTARCTICA

## **ITINERARY**

| DATE   | PORT                   |
|--------|------------------------|
| Jan 5  | PORT WILLIAMS          |
| Jan 6  | DRAKE PASSAGE          |
| Jan 7  | DRAKE PASSAGE          |
| Jan 8  | ANTARCTIC SOUND        |
| Jan 9  | ANTARCTIC PENNINSULA   |
| Jan 10 | ANTARCTIC PENNINSULA   |
| Jan 11 | ANTARCTIC PENNINSULA   |
| Jan 12 | SOUTH SHETLAND ISLANDS |
| Jan 13 | DRAKE PASSAGE          |
| Jan 14 | PORT WILLIAMS          |
| Jan 15 | PORT WILLIAMS          |