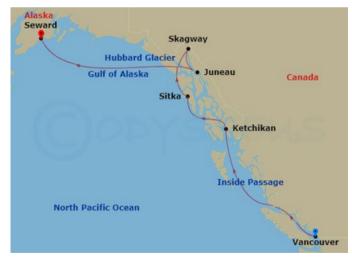

## ALASKA VANCOUVER TO ANCHORAGE ITINERARY

## DATE PORT

- Aug 7 VANCOUVER
- Aug 8 INSIDE PASSAGE
- Aug 9 KETCHIKAN
- Aug 10 JUNEAU
- Aug 11 SKAGWAY
- Aug 12 SITKA
- Aug 13 HUBBARD GLACIER
- Aug 14 ANCHORAGE (SEWARD)