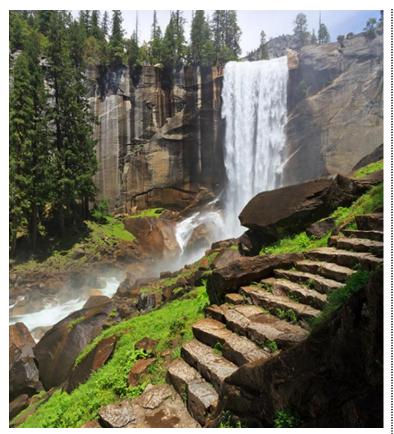

Day 4: Thursday, June 27, 2024 Modesto - Yosemite National Park - Modesto Dramatic waterfalls to soaring granite peaks, Yosemite will leave you in awe. Enjoy a scenic drive to the gates of the national park, where you'll travel by coach through Yosemite's unrivaled landscapes with an expert guide. Natural wonders abound as you stand before El Capitan, and take in breathtaking vistas including Half Dome, Tunnel View and Yosemite Falls. (B)

### **Experience It! Yosemite National Park**

A natural paradise since time began, Yosemite National Park is a treasure of the American West. Familiar photos of El Capitan, Half Dome, and Tunnel View flood guide books, websites, and social media, but there is nothing quite like standing before them – discovering how small you are in a vast and impressive world. From meandering rivers to peaceful meadow valleys, soaring peaks and thundering waterfalls, there isn't one inch of this 1,200 square mile park that won't leave you in awe.