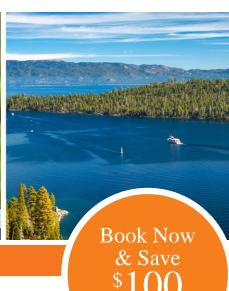

Day 6: Saturday, June 29, 2024 Sacramento - Lake Tahoe - Sacramento Travel over the Sierra Nevada Mountains to the resort town of Lake Tahoe. Board a classic yacht-style vessel for a narrated cruise of Lake Tahoe's pristine waters. Discover the history of the area and explore the enclosed and open-air decks for ideal places to snap photos of the dynamic landscape and breathe in the fresh air. (B)

# **Book Now & Save \$100 Per Person:**

**Double** \$3,899\* Double \$3,999; Single \$4,799; Single \$4,699; Triple \$3,949 **Triple** \$3,849