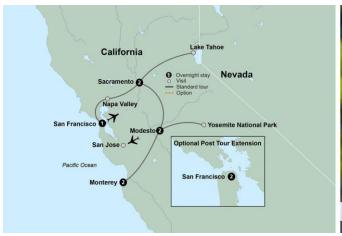

### **ITINERARY AT A GLANCE**

| THICKART AT A OLANGE |                                                              |  |
|----------------------|--------------------------------------------------------------|--|
| Days 1, 2            | Hyatt Regency Monterey, Monterey, CA                         |  |
| Days 3, 4            | DoubleTree by Hilton Modesto, Modesto, CA                    |  |
| Days 5, 6            | Hyatt Regency Sacramento, Sacramento, California             |  |
| Day 7                | Hotel RIU Plaza Fisherman's Wharf, San Francisco, California |  |
|                      |                                                              |  |

On some dates alternate hotels may be used.

**Day 1: Monday, June 24, 2024 Monterey, California - Tour Begins** From the rugged coastline of the Pacific Ocean to Yosemite National Park, Lake Tahoe to Napa Valley, the scenery, history, and culture of northern California is unparalleled. Your tour opens in Monterey, a seaside city with a rich history and gorgeous scenery.

**Day 3: Wednesday, June 26, 2024 Monterey - Modesto** Travel northeast toward California's Central Valley to Modesto, your base for visiting Yosemite and home for two nights. While Modesto is a city, it has a small-town atmosphere. Once you get there, visit a family-owned olive oil producer for an informative presentation, olive oil tasting, and lunch. Afterwards, meet a local farmer and visit an almond orchard. Tonight, sit down with your fellow travelers for dinner and continue to sayor those local flavors. (*B. L. D*)

Day 4: Thursday, June 27, 2024 Modesto - Yosemite National Park - Modesto Dramatic waterfalls to soaring granite peaks, Yosemite will leave you in awe. Enjoy a scenic drive to the gates of the national park, where you'll travel by coach through Yosemite's unrivaled landscapes with an expert guide. Natural wonders abound as you stand before El Capitan, and take in breathtaking vistas including Half Dome, Tunnel View and Yosemite Falls. (B)

Day 5: Friday, June 28, 2024 Modesto - Sacramento Arrive in Sacramento, enjoying time on your own for lunch in Old Sacramento — a historic Gold Rush-era neighborhood filled with over 60 restored buildings, wooden sidewalks, and antique gas lamps. Then, it's your choice! Visit the California State Railroad Museum and explore the detailed exhibits with a guide -OR- peruse a collection of Californian art and European master drawings on a guided tour of the Crocker Art Museum. Dinner is included tonight at a local restaurant. (*B*, *D*)

Day 6: Saturday, June 29, 2024 Sacramento - Lake Tahoe - Sacramento Travel over the Sierra Nevada Mountains to the resort town of Lake Tahoe. Board a classic yacht-style vessel for a narrated cruise of Lake Tahoe's pristine waters. Discover the history of the area and explore the enclosed and open-air decks for ideal places to snap photos of the dynamic landscape and breathe in the fresh air. (B)

Day 7: Sunday, June 30, 2024 Sacramento - Napa Valley - San Francisco The iconic rolling vineyards of Napa Valley welcome you today. Tour the grounds of a vineyard while learning about the winemaking process before enjoying a private tasting and a delicious farewell lunch. Raise a glass of locally produced wine and toast to your California adventure. Tonight, enjoy an evening to explore San Francisco as you please. (B, L)

**Day 8: Monday, July 1, 2024 San Francisco - Tour Ends** Your tour comes to a close today, leaving you with many pleasant memories. (*B*)